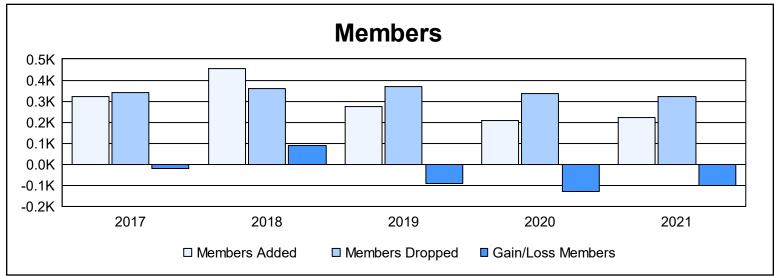

District 24 L As of June 2021 Cumulative

| Year      | New<br>Clubs | Dropped<br>Clubs | Gain/<br>Loss<br>Clubs | New<br>Members | Charter<br>Members | Reinstate<br>Members | Transfer<br>Members | Total<br>Member<br>Added | Total<br>Members<br>Dropped | Gain/<br>Loss<br>Members |
|-----------|--------------|------------------|------------------------|----------------|--------------------|----------------------|---------------------|--------------------------|-----------------------------|--------------------------|
| 2016-2017 | 1            | 1                | 0                      | 239            | 30                 | 25                   | 30                  | 324                      | 343                         | -19                      |
| 2017-2018 | 2            | 0                | 2                      | 272            | 128                | 22                   | 31                  | 453                      | 362                         | 91                       |
| 2018-2019 | 1            | 1                | 0                      | 220            | 30                 | 4                    | 20                  | 274                      | 367                         | -93                      |
| 2019-2020 | 0            | 2                | -2                     | 152            | 4                  | 30                   | 20                  | 206                      | 334                         | -128                     |
| 2020-2021 | 1            | 2                | -1                     | 169            | 21                 | 19                   | 14                  | 223                      | 324                         | -101                     |
| Average   | 1            | 1                | 0                      | 210            | 43                 | 20                   | 23                  | 296                      | 346                         | -50                      |